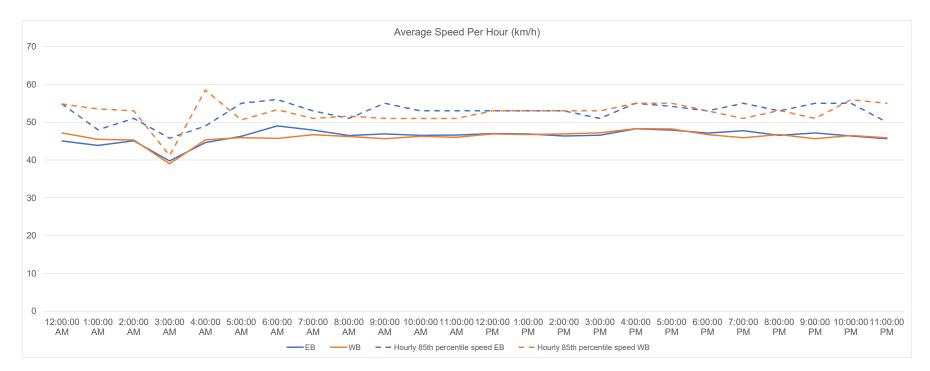

between 2023-03-03

| Movements | Average Speed | 85th Percentile Speed | 95th Percentile Speed |
|-----------|---------------|-----------------------|-----------------------|
| EB        | 47 km/h       | 53 km/h               | 58 km/h               |
| WB        | 47 km/h       | 53 km/h               | 56 km/h               |
| Combined  | 47 km/h       | 53 km/h               | 56 km/h               |